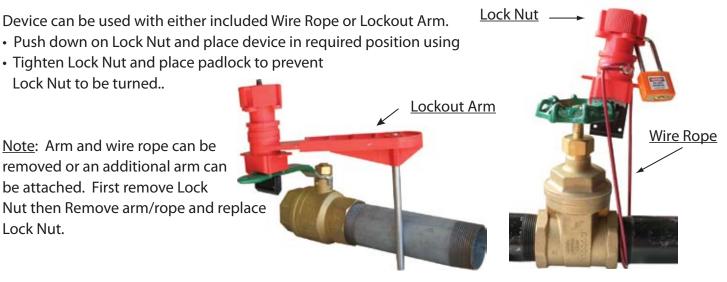

## Universal Valve Lockout - UVL-1

Ensure that device cannot be removed and that access to the valve handle is blocked efficiently so handle cannot be turned. If the device cannot securely hold valve handle in a safe postion - IT MUST NOT BE USED.