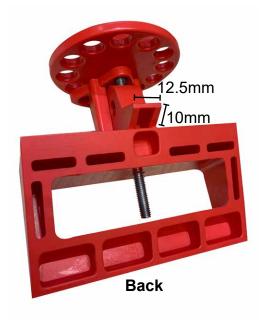

## **LARGE C/B LOCKOUT** with round handle

Part Code: UCL-10

## **USE FOR:**

- Lockout of large Circuit Breakers
- Clamps onto the toggle
- Tool-less (with round handle)
- Suitable for toggles 15mm in length or longer

| Material    | PVC (Stainless Steel screw)                                                                                                                                     |
|-------------|-----------------------------------------------------------------------------------------------------------------------------------------------------------------|
| Dimensions  | See below                                                                                                                                                       |
| Pack Size:  | 1                                                                                                                                                               |
| Other Info: | 3 Padlock holes with 8.5mm diameter Suitable for toggles: - Up to 75mm wide - Up to 17mm thick  Not suitable for Circuit Breakers with toggles 14mm or shorter. |