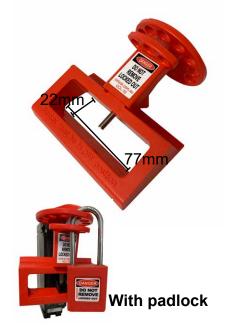

## **LARGE C/B LOCKOUT** with round handle

Part Code: UCL-10

## **USE FOR:**

- Lockout of large Circuit Breakers
- Clamps onto the toggle
- Tool-less (with round handle)
- Suitable for toggles 15mm in length or longer

| Material    | PVC (Stainless Steel screw)                                                                                                                                     |
|-------------|-----------------------------------------------------------------------------------------------------------------------------------------------------------------|
| Dimensions  | See below                                                                                                                                                       |
| Pack Size:  | 1                                                                                                                                                               |
| Other Info: | 3 Padlock holes with 8.5mm diameter Suitable for toggles: - Up to 75mm wide - Up to 17mm thick  Not suitable for Circuit Breakers with toggles 14mm or shorter. |