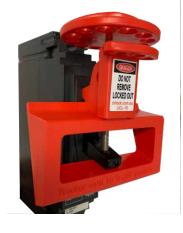

## **LARGE C/B LOCKOUT** with round handle

Part Code: UCL-10

## **USE FOR:**

- Lockout of large Circuit Breakers
- Clamps onto the toggle
- Tool-less (with round handle)
- Suitable for toggles 15mm in length or longer

| Material    | PVC (Stainless Steel screw)                                                                                                                                     |
|-------------|-----------------------------------------------------------------------------------------------------------------------------------------------------------------|
| Dimensions  | See below                                                                                                                                                       |
| Pack Size:  | 1                                                                                                                                                               |
| Other Info: | 3 Padlock holes with 8.5mm diameter Suitable for toggles: - Up to 75mm wide - Up to 17mm thick  Not suitable for Circuit Breakers with toggles 14mm or shorter. |