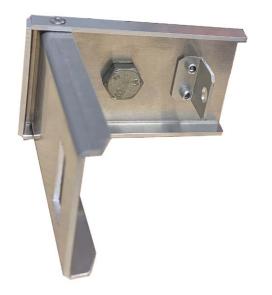

## **BOLT LOCKOUT DEVICE**

Part Code: BLD

**APPLICATION: Transformer/Terminal Box Enclosure Bolt Lockout Device** 

## **USE FOR:**

Lockout bolts to conceal/inhibit access

## TO USE:

Remove bolt, place BLD Device over hole, screw bolt back in and lock off with Cirlock Padlock.

| Material    | Powdercoated Aluminium (2mm thick)                                                        |
|-------------|-------------------------------------------------------------------------------------------|
| Dimensions  | (when closed) 98mm long x 54mm wide.<br>1 x Padlock Hole 7mm, 1 x Bolt Hole 12mm diameter |
| Pack Size:  | 1                                                                                         |
| Other Info: | Pictures show raw aluminium - product will be powdercoated Red.                           |