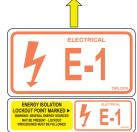

## STEP 1

Place ID label on All **Energy Isolation Points** eg Switches/Valves

## STEP 2

Place the smaller matching label on Machine / Equipment =