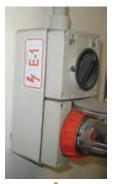

## STEP 1

Place ID label on All **Energy Isolation Points** eg Switches/Valves

## STEP 2

Place the smaller matching label on Machine / Equipment =