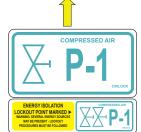

## STEP 1

Place ID label on All **Energy Isolation Points** eg Switches/Valves

## STEP 2

Place the smaller matching label on Machine / Equipment =