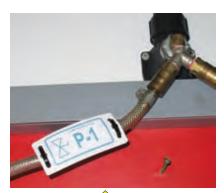

## STEP 1

Place ID label on All **Energy Isolation Points** eg Switches/Valves

## STEP 2

Place the smaller matching label on Machine / Equipment =