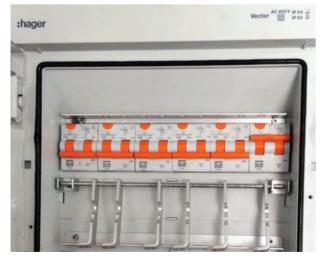

## **APPLICATION:**

- Use for <u>Weather proof boards</u> with limited space
- Suitable for MCB's (18mm wide modules)
- Use in conjunction with Cirlock Lockout Arms

| Material      | Aluminium                                                                                                                                                                                                                                    |
|---------------|----------------------------------------------------------------------------------------------------------------------------------------------------------------------------------------------------------------------------------------------|
| Manufacturer: | CIRLOCK - Made in Australia                                                                                                                                                                                                                  |
| Pack Size:    | Kit includes: 1 x Padlock Bracket, 1 x Rod, 2 x End Brackets (EBA-UMAP), 4 x Mounting screws, 2 x nuts and 4 x washers (M3 Zinc plated).  Mounting sets over 13 poles will also be supplied with a support bracket/additional mounting hole. |
| Other Info:   | Lockout Arms sold separately  Must be fixed to enclosure.  Mounting Sets are sold from 2 poles (UMAVE-2) to 96 poles (UMAVE-96).                                                                                                             |
|               | Suitable for 18mm wide modules only, for other module sizes please contact sales@cirlock.com.au                                                                                                                                              |