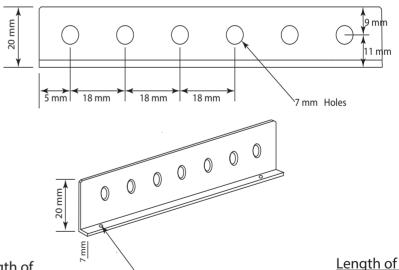

## Specifications

|         | Length of     |          | <u>Length of</u> | 4.2          |          | <u>Length of</u> |
|---------|---------------|----------|------------------|--------------|----------|------------------|
| Size:   | Padlock Rail: | Size:    | Padlock Rail:    | 4.2 mm Holes | Size:    | Padlock Rail:    |
| 4 poles | 64mm          | 10 poles | 172mm            |              | 16 poles | 280mm            |
| 5 poles | 82mm          | 11 poles | 190mm            |              | 17 poles | 298mm            |
| 6 poles | 100mm         | 12 poles | 208mm            |              | 18 poles | 316mm            |
| 7 poles | 118mm         | 13 poles | 226mm            |              | 19 poles | 370mm            |
| 8 poles | 136mm         | 14 poles | 244mm            |              | 20 poles | 424mm            |
| 9 poles | 154mm         | 15 poles | 262mm            |              |          |                  |
|         |               |          |                  |              |          |                  |