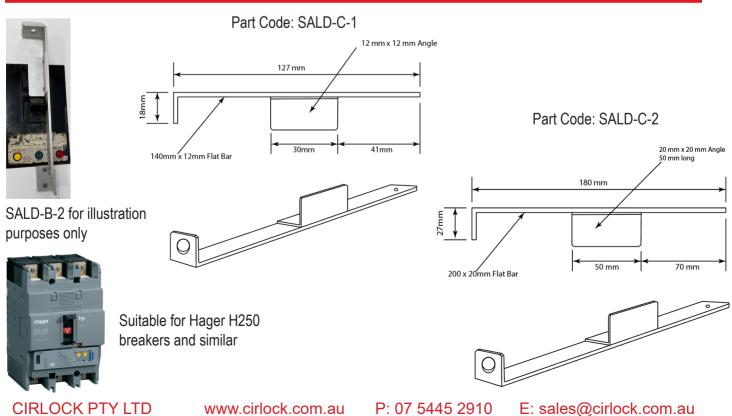

## SALD-C-1/2 Permanently fitted Lockout

CIRLOCK

Part Code: SALD-C-1 / SALD-C-2

## **USE FOR:**

Locking out Hager H250 and H400 series MCCB's and similar. Devices are permanently fitted to the escutheon plate.

## \*\* NYLON SCREWS ARE AVAILABLE UPON REQUEST \*\*

| Material      | Aluminium                                                                                                                                                                |                 |
|---------------|--------------------------------------------------------------------------------------------------------------------------------------------------------------------------|-----------------|
| Manufacturer: | CIRLOCK - Made in Australia                                                                                                                                              | AUSTRALIAN MADE |
| Pack Size:    | 1                                                                                                                                                                        |                 |
| Other Info:   | Pack includes mounting screws. Spacers available if required.<br>SALD-C-1 use for Hager H250 and similar<br>SALD-C-2 use for Hager HN302 (H400 series) with toggle lower |                 |