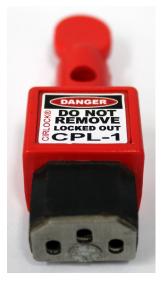

## **Computer Plug Lockout**

Part Code: CPL-1

## Application:

 Prevents the insertion of powercords into machinery (IEC 60320 type cords)

| Material:   | Durable nylon body with a elastomeric plug that bulges by twisting to firmly grip to the interior surfaces of the connector housing. |
|-------------|--------------------------------------------------------------------------------------------------------------------------------------|
| Dimensions: | 90mm L x 29mm wide                                                                                                                   |
| Pack Size:  | 2                                                                                                                                    |
| Other Info: | Prevent unauthorised operation of computers and other machines by blocking the power input.                                          |
|             | Complies with AS4024:1603 : 2019 Part 5.3                                                                                            |
|             |                                                                                                                                      |