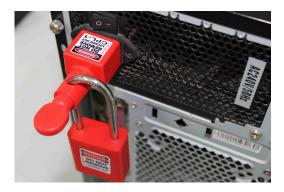

## **Computer Plug Lockout**

Part Code: CPL-1

## Application:

 Prevents the insertion of powercords into machinery (IEC 60320 type cords)

| Material:   | Durable nylon body with a elastomeric plug that bulges by twisting to firmly grip to the interior surfaces of the connector housing. |
|-------------|--------------------------------------------------------------------------------------------------------------------------------------|
| Dimensions: | 90mm L x 29mm wide                                                                                                                   |
| Pack Size:  | 2                                                                                                                                    |
| Other Info: | Prevent unauthorised operation of computers and other machines by blocking the power input.                                          |
|             | Complies with AS4024:1603 : 2019 Part 5.3                                                                                            |
|             |                                                                                                                                      |