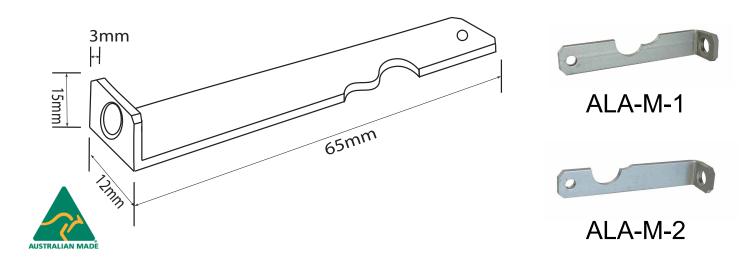

## **LOCKOUT ARMS**

CIRLOCK

LOCKOUT / TAGOUT EQUIPMENT

Part Code: ALA-M-1 and ALA-M-2

## **APPLICATION:**

- Use in conjunction with the Cirlock Mounting Set.
- Safely Lock Out circuit breakers in the off position

| Material                                                                   | Aluminium                                                                                                                                                                                                                                                                                                                    |
|----------------------------------------------------------------------------|------------------------------------------------------------------------------------------------------------------------------------------------------------------------------------------------------------------------------------------------------------------------------------------------------------------------------|
| Dimensions                                                                 | See below - 7mm diameter padlock hole                                                                                                                                                                                                                                                                                        |
| Manufacturer:                                                              | CIRLOCK - Made in Australia                                                                                                                                                                                                                                                                                                  |
| Pack Size:                                                                 | 1                                                                                                                                                                                                                                                                                                                            |
| Other Info:                                                                | Please ensure you choose your lockout arm to suit your Circuit Breaker as per information below:                                                                                                                                                                                                                             |
| ALA-M-1:  Suitable for C/B's with toggle piviot point in centre of breaker | Terasaki Din-T MCB / Wynckier / GEC Din MCB / Martec / Hager MSN, NS,NT, NM, NC, NC + CD & AD E / LCB / ABB / BBC / STOTZ / Nilsen S230, 250, 270 series / Clipsal 4SW / Lanson Series / Clipsal Power Range 6-25Ka / Moeller FAZ series / CutlerHammer WMM series / HPM H3, H6 series / HPM 6XELrcd and similar shaped CB's |
| ALA-M-2: Suitable for C/B's with toggle piviot point at bottom of breaker  | Merlin Gerin Multi-9 Series / HPM H Series / LG Miniature Series / Schneider C60N/H / Noark MCB's and similar shaped CB's                                                                                                                                                                                                    |