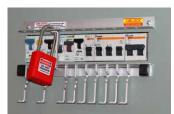

## **APPLICATION:**

- Use in conjunction with the Cirlock Mounting Set.
- Safely Lock Out circuit breakers in the off position

| Material                                                                   | Aluminium                                                                                                                                                                                                                                                                                                                    |
|----------------------------------------------------------------------------|------------------------------------------------------------------------------------------------------------------------------------------------------------------------------------------------------------------------------------------------------------------------------------------------------------------------------|
| Dimensions                                                                 | See below - 7mm diameter padlock hole                                                                                                                                                                                                                                                                                        |
| Manufacturer:                                                              | CIRLOCK - Made in Australia                                                                                                                                                                                                                                                                                                  |
| Pack Size:                                                                 | 1                                                                                                                                                                                                                                                                                                                            |
| Other Info:                                                                | Please ensure you choose your lockout arm to suit your Circuit Breaker as per information below:                                                                                                                                                                                                                             |
| ALA-M-1:  Suitable for C/B's with toggle piviot point in centre of breaker | Terasaki Din-T MCB / Wynckier / GEC Din MCB / Martec / Hager MSN, NS,NT, NM, NC, NC + CD & AD E / LCB / ABB / BBC / STOTZ / Nilsen S230, 250, 270 series / Clipsal 4SW / Lanson Series / Clipsal Power Range 6-25Ka / Moeller FAZ series / CutlerHammer WMM series / HPM H3, H6 series / HPM 6XELrcd and similar shaped CB's |
| ALA-M-2: Suitable for C/B's with toggle piviot point at bottom of breaker  | Merlin Gerin Multi-9 Series / HPM H Series / LG Miniature Series / Schneider C60N/H / Noark MCB's and similar shaped CB's                                                                                                                                                                                                    |